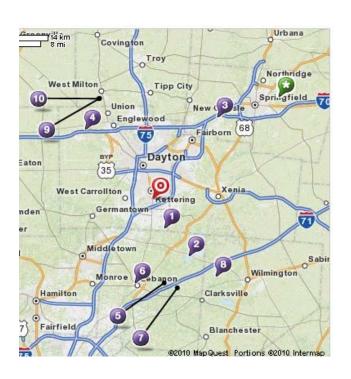

### **CAMPGROUNDS:**

1. Camp Mac Polk Grove Church - Ph. 937 890-5058

Distance to Delco Park - 7.94 miles

10500 Kley Rd, Dayton, OH 937 890-5058

2. Natural Resources Dept - Ph. 513 897-2437

Distance to Delco Park - 14.16 miles 8570 E State Rte 73 Waynesville, OH

3. Enon Beach Recreation Park - Ph. 937 882-6431

Distance to Delco Park - 16.67 miles

2401 Enon RD, Springfield, OH

4. KOA Dayton Tall - Ph. 937 833-388

Distance to Delco Park - 17.33 miles

7796 Wellbaum Rd Brookville, OH

5. Camp Lebanon Retreat Center - Ph. 513 932-6260

Distance to Delco Park - 18 miles 4464 Emmons Rd Oregonia, OH

6. Cedarbrook Campground – Ph. 513 932-7717

Distance to Delco Park - 18.83 miles

760 Franklin Rd, Lebanon, OH

7. Olive Branch Campground - Ph. (513) 932-226

Distance to Delco Park - 19.17 miles

6985 Wilmington Rd, Oregonia, OH

8. Thousand Trails Wilmington - Ph. 937 382-5883

Distance to Delco Park - 19.69 miles

1786 State Route 380, Wilmington, OH

8. Red Horse Inn - Ph. 937 294-7500

4625 S Dixie Dr, Moraine, OH

Distance to Delco Park – 4 Miles

10. Super 8 Moraine/Dayton Ph.937 298-0380

2450 Dryden Rd, Moraine, OH

Distance to Delco Park – 4.5 miles

West Milton Christian Center Ph. - (937) 698-4994
 Distance to Delco Park - 19.93 miles
 6390 S Jay Rd, West Milton, OH