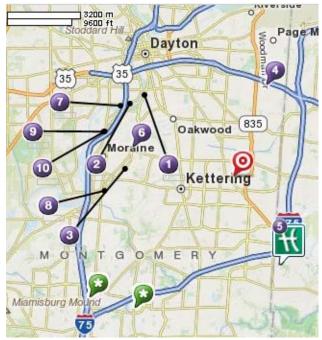

### **HOTELS:**

1. Marriott-Dayton - Ph. 937 223-1000

1414 S Patterson Blvd, Dayton, OH.

Distance to Delco Park – 4.12 Miles

2. Courtyard-University of Dayton - Ph. 937 220-9060

2006 S Edwin C Moses Blvd, Dayton OH.

Distance to Delco Park - 4.4 Miles

3. Relax Inn - Ph. 937 299-3581

3333 S Dixie Dr, Moraine, OH.

Distance to Delco Park - 4.04 Miles

4. Microtel Inn Dayton/Riverside - Ph. 937 252-9700

4500 Linden Ave, Beavercreek, OH Distance to Delco Park - 2.9 Miles

5. Holiday Inn Express Hotel & Suites Dayton-Centerville -

Ph. 937 424-5757

5655 Wilmington Pike, Centerville, OH

Distance to Delco Park – 3.2 Miles

6. Budget Inn - Ph. 937 298-1411

2700 S Dixie Dr, Moraine, OH Distance to Delco Park – 3.8 Miles

7. Econo Lodge South

2140 S Edwin C Moses Blvd, Dayton, OH

Distance to Delco Park – 4.19 Miles

9. Holiday Inn Hotel & Suites Dayton-South

Ph. 800 718-8466 2455 Dryden Road, Dayton, OH

Distance to Delco Park – 4.5 miles

8. Red Horse Inn - Ph. 937 294-7500

4625 S Dixie Dr, Moraine, OH

Distance to Delco Park – 4 Miles

10. Super 8 Moraine/Dayton Ph.937 298-0380

2450 Dryden Rd, Moraine, OH

Distance to Delco Park – 4.5 miles

West Milton Christian Center Ph. - (937) 698-4994
 Distance to Delco Park - 19.93 miles
 6390 S Jay Rd, West Milton, OH